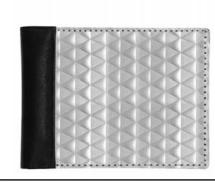

## [ TEXTURE ]

Textured stainless steel makes a bold statement in a variety of geometric patterns. Composed of our custom textured stainless steel textile + accented with a casual silver nylon at the spine + in the interior.

6 Credit Card Pockets 2 Stash Pockets 1 Full Bill Compartment

DIAMOND PLATE BF3701-SVR

3D BOX BF3401-SVR

HERRINGBONE BF3501-SVR

CHECKERED BF3101-SVR

TRIANGLE BF3301-SVR

HIVE BF3601-SVR

We use the finest quality fullgrain leather, favored for its elegance and strength. An enriched leather provides for a smooth, tight + supple hand.

A geometric pattern adds dimension to the reflective nature of our stainless steel textile. Shadows and shading influence the appearance of these patterns as light pours over the beveled surface.