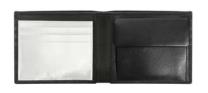

6 Credit Card Pockets 2 Stash Pockets 1 Full Bill Compartment

DIAMOND PLATE BF3701-SVR

3D BOX BF3401-SVR

HERRINGBONE BF3501-SVR

CHECKERED BF3101-SVR

TRIANGLE BF3301-SVR

HIVE BF3601-SVR

#### // BILL FOLD w. ID

3 Credit Card Pockets
1 ID Window
1 Stash Pocket
1 Full Bill Compartment

DIAMOND PLATE BF3710-SVR

3D BOX BF3410-SVR

HERRINGBONE BF3510-SVR

CHECKERED BF3110-SVR

TRIANGLE BF3310-SVR

HIVE BF3610-SVR