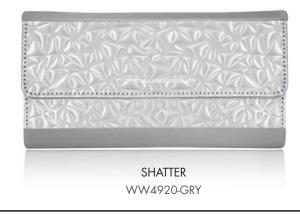

vegan textiles... these four elements are what we define as a «Cruelty Free» product. These elements are as crucial to our NYLON wallets as is their countenance.

Stainless steel is 100% recyclable + our custom textile is made from 85%+ post-consumer recycled stainless steel. We have been working with the same technical tailors for the past 10 years and are proud that our wallets are cut + sewn by the finest textile engineers.

#### // MINI ZIPPER WALLET

8 Credit Card Pockets
1 Bill Compartment
1 Divided Change Compartment
Zipper Closure



DIAMOND WW3432-SVR

// CARD CASE
4 Credit Card Pockets



DIAMOND WC3401-SVR

### // CONTINENTAL CLUTCH WALLET

12 Credit Card Pockets
1 ID Window
1 Zipper Coin
2 Bill / Misc. Pockets
1 Gusset Bill Pocket
Hidden Magnetic Closure
Fits a Check Book









### // FRENCH PURSE WALLET

8 Credit Card Pockets 1 Divided Zipper Coin (on back) 1 Large Bill Compartment Snap Closure





ALLIGATOR WW4631-GRY



### // ZIPPER TRAVEL WALLET

12 Credit Card Pockets
1 ID Window
1 Zipper Coin
3 Bill / Misc. Pockets
1 Gusset Bill Pocket
Zipper Closure
Fits a Check Book
Fits a Passport
Wristlet Strap











// CARD CASE
4 Credit Card Pockets





ALLIGATOR WC4601-GRY



STRIPE WC4201-GRY



SHATTER WC4901-GRY

#### // PASSPORT WALLET

4 Credit Card Pockets 1 Misc. / Bill Pocket Hidden Magnetic Closure Fits a Passport





ALLIGATOR WP4601-GRY

#### // PASSPORT COVER

4 Credit Card Pockets 1 Misc. / Bill Pocket Fits a Passport





ALLIGATOR WP4602-GRY

### // CLUTCH WRISTLET

1 Zipper Pocket (interior) 2 Misc. Pockets (interior) Hidden Magnetic Clos