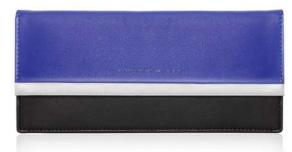

## COLOR BLOCK [LIGHT]

Bold + pastel hues blend together in this bright + cheerful collection of women's accessories. Our signature crossed card slot design adds excitement to the interior. Stainless steel is paired with the finest quality full-grain leather - elegant and strong.

Call it mint, pale jade, pastel green, but to call it a hint is a wild understatement. A refreshing pastel tone to cool things down. Don't pass up the chance to wear the color of the hour.

What better way to stand out than to opt for highcontrast stripes? Top stylists + designers are feeling inspired to move beyond the classic French-Riviera t-shirt into bold bands of black + white.