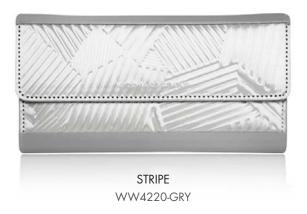

gan textiles... these four elements are what we define as a «Cruelty Free» product. These elements are as crucial to our NYLON wallets as is their countenance.

Stainless steel is 100% recyclable + our custom textile is made from 85%+ post-consumer recycled stainless steel. We have been working with the same technical tailors for the past 10 years and are proud that our wallets are cut + sewn by the finest textile engineers.

#### // MINI ZIPPER WALLET

8 Credit Card Pockets
1 Bill Compartment
1 Divided Change Compartment
Zipper Closure



DIAMOND WW3432-SVR

// CARD CASE
4 Credit Card Pockets



DIAMOND WC3401-SVR

### // CONTINENTAL CLUTCH WALLET

12 Credit Card Pockets
1 ID Window
1 Zipper Coin
2 Bill / Misc. Pockets
1 Gusset Bill Pocket
Hidden Magnetic Closure
Fits a Check Book









### // FRENCH PURSE WALLET

8 Credit Card Pockets 1 Divided Zipper Coin (on back) 1 Large Bill Compartment Snap Closure





ALLIGATOR WW4631-GRY



### // ZIPPER TRAVEL WALLET

12 Credit Card Pockets
1 ID Window
1 Zipper Coin
3 Bill / Misc. Pockets
1 Gusset Bill Pocket
Zipper Closure
Fits a Check Book
Fits a Passport
Wristlet Strap











// CARD CASE
4 Credit Card Pockets





ALLIGATOR WC4601-GRY



STRIPE WC4201-GRY



SHATTER WC4901-GRY

#### // PASSPORT WALLET

4 Credit Card Pockets 1 Misc. / Bill Pocket Hidden Magnetic Closure Fits a Passport





ALLIGATOR WP4601-GRY

#### // PASSPORT COVER

4 Credit Card Pockets 1 Misc. / Bill Pocket Fits a Passport





ALLIGATOR WP4602-GRY

### // CLUTCH WRISTLET

1 Zipper Pocket (interior) 2 Misc. Pockets (interior) Hidden Magnetic Closur