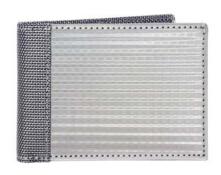

6 Credit Card Pockets 2 Stash Pockets 1 Full Bill Compartment

DIAMOND PLATE BF3701-SVR

3D BOX BF3401-SVR

HERRINGBONE BF3501-SVR

CHECKERED BF3101-SVR

TRIANGLE BF3301-SVR

HIVE BF3601-SVR

#### // BILL FOLD w. ID

3 Credit Card Pockets
1 ID Window
1 Stash Pocket
1 Full Bill Compartment

DIAMOND PLATE BF3710-SVR

3D BOX BF3410-SVR

HERRINGBONE BF3510-SVR

CHECKERED BF3110-SVR

TRIANGLE BF3310-SVR

HIVE BF3610-SVR