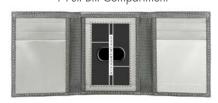

## // TRI FOLD WALLET w. ID

6 Credit Card Pockets
2 Stash Pockets
1 ID Window
1 Full Bill Compartment

DIAMOND PLATE TF3701-SVR

3D BOX TF3401-SVR

HERRINGBONE TF3501-SVR

CHECKERED TF3101-SVR

TRIANGLE TF3301-SVR

HIVE TF3601-SVR