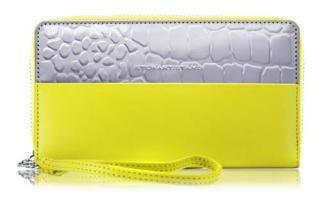

# » CHROMA « COLLECTION

A custom alligator texture is paired with beautiful full-grain leather in cheerful hues of berry, yellow + pale jade. Inside and out, these wallets are colorful + fun.

Sou Fujimoto, Cloud · Serpentine Pavilion Structure. Stainless Steel + Glass. 2014 — Cube frames form a visual description of discipline, precision and order. From the interior a feeling of nested comfort is perforated with glimpses of external sounds + sights.

### // FRENCH PURSE WALLET

8 Credit Card Pockets 1 Divided Zipper Coin (on back) 1 Large Bill Compartment Snap Closure

Interior leather details match the exterior leather

BERRY ALLIGATOR WW4631-BER

YELLOW ALLIGATOR WW4631-YEL