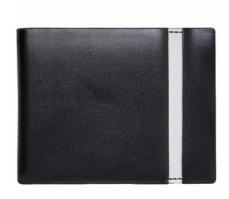

# LEATHER EXTERIOR / REPEAT STRIPE

Light absorbing leather is paired with our illuminating stainless steel. Our most popular silhouettes are available in high-contrast combinations from the Leather Exterior Collection. // The Repeat Stripe Collection features a mix of reflective + matte bands of color in "repetition" yet yields one-of-a-kind wallets. Featuring a textile designed by Hella J.

## INDUSTRIAL INDIVIDUAL

Our Repeat Stripe Collection features the Repeat Classic Stripe textile designed by Hella Jongerius. Commissioned by Maharam, New York, Repeat Classic Stripe is cataloged at museums + institutes across the globe.