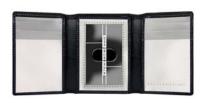

6 Credit Card Pockets 2 Stash Pockets 1 Full Bill Compartment

DIAMOND PLATE BF3701-SVR

3D BOX BF3401-SVR

HERRINGBONE BF3501-SVR

CHECKERED BF3101-SVR

TRIANGLE BF3301-SVR

HIVE BF3601-SVR

#### // BILL FOLD w. ID

3 Credit Card Pockets
1 ID Window
1 Stash Pocket
1 Full Bill Compartment

DIAMOND PLATE BF3710-SVR

3D BOX BF3410-SVR

HERRINGBONE BF3510-SVR

CHECKERED BF3110-SVR

TRIANGLE BF3310-SVR

HIVE BF3610-SVR