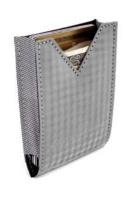

## [ TEXTURE ]

Textured stainless steel makes a bold statement in a variety of geometric patterns. Composed of our custom textured stainless steel textile + accented with a casual silver nylon at the spine + in the interior.

Designed in 2005. The discovery, refinement and development of our signature stainless steel material coincided with the seminal exhibition at The Cooper-Hewitt National Design Museum in New York. The title of the exhibition: Extreme Textiles.

The stainless steel wallet is an original design. As a member of beOriginal Americas, STEWART/STAND supports the effort to educate the public on the value of authentic design.

Around the time of the exhibition we began developing the material for our specific applications and fell in love with both the touch and handle of the material. We sensed a tremendous opportunity at the intersection of fashion and technology.