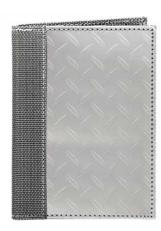

## [ TEXTURE ]

Textured stainless steel makes a bold statement in a variety of geometric patterns. Composed of our custom textured stainless steel textile + accented with a casual silver nylon at the spine + in the interior.

6 Credit Card Pockets 2 Stash Pockets 1 Full Bill Compartment

DIAMOND PLATE BF3701-SVR

3D BOX BF3401-SVR

HERRINGBONE BF3501-SVR

CHECKERED BF3101-SVR

TRIANGLE BF3301-SVR

HIVE BF3601-SVR