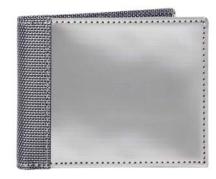

6 Credit Card Pockets 2 Stash Pockets 1 Full Bill Compartment

DIAMOND PLATE BF3701-SVR

3D BOX BF3401-SVR

HERRINGBONE BF3501-SVR

CHECKERED BF3101-SVR

TRIANGLE BF3301-SVR

HIVE BF3601-SVR

#### // BILL FOLD w. ID

3 Credit Card Pockets
1 ID Window
1 Stash Pocket
1 Full Bill Compartment

DIAMOND PLATE BF3710-SVR

3D BOX BF3410-SVR

HERRINGBONE BF3510-SVR

CHECKERED BF3110-SVR

TRIANGLE BF3310-SVR

HIVE BF3610-SVR