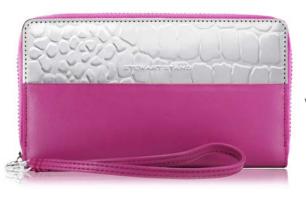

# » CHROMA « COLLECTION

A custom alligator texture is paired with beautiful full-grain leather in cheerful hues of berry, yellow + pale jade. Inside and out, these wallets are colorful + fun.

Sou Fujimoto, Cloud · Serpentine Pavilion Structure. Stainless Steel + Glass. 2014 — Cube frames form a visual description of discipline, precision and order. From the interior a feeling of nested comfort is perforated with glimpses of external sounds + sights.

BERRY ALLIGATOR WW4620-BER

PALE JADE ALLIGATOR WW4620-JADE