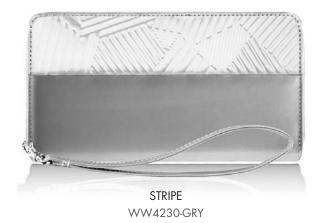

# LEATHER EXTERIOR / REPEAT STRIPE

Light absorbing leather is paired with our illuminating stainless steel. Our most popular silhouettes are available in high-contrast combinations from the Leather Exterior Collection. // The Repeat Stripe Collection features a mix of reflective + matte bands of color in "repetition" yet yields one-of-a-kind wallets. Featuring a textile designed by Hella J.

## INDUSTRIAL INDIVIDUAL

Our Repeat Stripe Collection features the Repeat Classic Stripe textile designed by Hella Jongerius. Commissioned by Maharam, New York, Repeat Classic Stripe is cataloged at museums + institutes across the globe.

Repeat is a continued theme in Hella's work: the creation of individuality within serial production. This textile has an unusually long cycle of repetition, introducing random order + the opportunity to create one-offs within a collection.

Designer Hella Jongerius has become known for the special way she fuses industry + craft, high + low tech, tradition + the contemporary. Her company Jongeriuslab, currently located in Berlin, produces her own projects and projects for clients.

ALLIGATOR WC4601-GRY

STRIPE WC4201-GRY

SHATTER WC4901-GRY