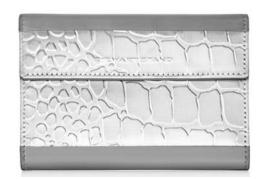

### // FRENCH PURSE WALLET

8 Credit Card Pockets 1 Divided Zipper Coin (on back) 1 Large Bill Compartment Snap Closure

ALLIGATOR WW4631-GRY

ALLIGATOR WC4601-GRY

STRIPE WC4201-GRY

SHATTER WC4901-GRY