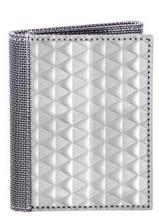

## [ TEXTURE ]

Textured stainless steel makes a bold statement in a variety of geometric patterns. Composed of our custom textured stainless steel textile + accented with a casual silver nylon at the spine + in the interior.

6 Credit Card Pockets 2 Stash Pockets 1 Full Bill Compartment

DIAMOND PLATE BF3701-SVR

3D BOX BF3401-SVR

HERRINGBONE BF3501-SVR

CHECKERED BF3101-SVR

TRIANGLE BF3301-SVR

HIVE BF3601-SVR