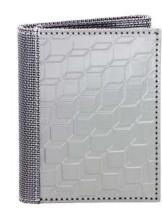

## [ TEXTURE ]

Textured stainless steel makes a bold statement in a variety of geometric patterns. Composed of our custom textured stainless steel textile + accented with a casual silver nylon at the spine + in the interior.

6 Credit Card Pockets 2 Stash Pockets 1 Full Bill Compartment

DIAMOND PLATE BF3701-SVR

3D BOX BF3401-SVR

HERRINGBONE BF3501-SVR

CHECKERED BF3101-SVR

TRIANGLE BF3301-SVR

HIVE BF3601-SVR