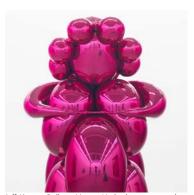

Jeff Koons, Balloon Venus. High chromium stainless steel w. transparent color coating. 102 x 48 x 50" 2008 · 2012 — An interpretation of a classic subject: Venus. "Transposed into a twisted balloon and enlarged to a colossal scale"..."reflective magenta curves approaching total abstraction".