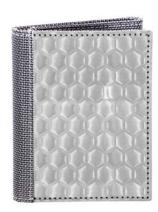

## [ TEXTURE ]

Textured stainless steel makes a bold statement in a variety of geometric patterns. Composed of our custom textured stainless steel textile + accented with a casual silver nylon at the spine + in the interior.

6 Credit Card Pockets 2 Stash Pockets 1 Full Bill Compartment

DIAMOND PLATE BF3701-SVR

3D BOX BF3401-SVR

HERRINGBONE BF3501-SVR

CHECKERED BF3101-SVR

TRIANGLE BF3301-SVR

HIVE BF3601-SVR