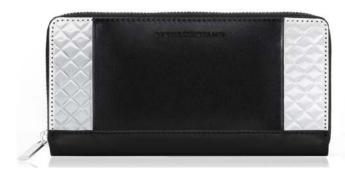

# COLOR BLOCK | BLACK |

Rich black is paired with our bright stainless steel. A bold contrast. We've also combined our classic black with a bright shade of blue. Stainless steel is paired with a refined + durable full-grain leather.