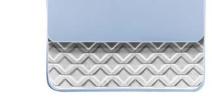

## SLIM LINE

The Slim Line wallets are the thinnest full bill fold wallet we make.

Slides easily into your front or back pocket. Textured stainless steel on the front and premium full-grain leather on the spine + the back. An extra stash pocket on the exterior allows for easy access to your most important credit cards, ID or metro cards.

We use the finest quality fullgrain leather, favored for its elegance and strength. An enriched leather provides for a smooth, tight + supple hand.

A geometric pattern adds dimension to the reflective nature of our stainless steel textile. Shadows and shading influence the appearance of these patterns as light pours over the beveled surface.