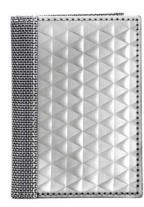

6 Credit Card Pockets 2 Stash Pockets 1 Full Bill Compartment

DIAMOND PLATE BF3701-SVR

3D BOX BF3401-SVR

HERRINGBONE BF3501-SVR

CHECKERED BF3101-SVR

TRIANGLE BF3301-SVR

HIVE BF3601-SVR

## [ TEXTURE ]

Textured stainless steel makes a bold statement in a variety of geometric patterns. Composed of our custom textured stainless steel textile + accented with a casual silver nylon at the spine + in the interior.