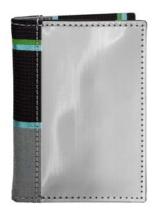

## SLIM LINE

The Slim Line wallets are the thinnest full bill fold wallet we make.

Slides easily into your front or back pocket. Textured stainless steel on the front and premium full-grain leather on the spine + the back. An extra stash pocket on the exterior allows for easy access to your most important credit cards, ID or metro cards.

We use the finest quality fullgrain leather, favored for its elegance and strength. An enriched leather provides for a smooth, tight + supple hand.

A geometric pattern adds dimension to the reflective nature of our stainless steel textile. Shadows and shading influence the appearance of these patterns as light pours over the beveled surface.