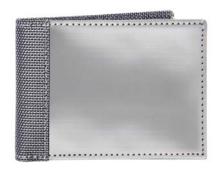

6 Credit Card Pockets 2 Stash Pockets 1 Full Bill Compartment

DIAMOND PLATE BF3701-SVR

3D BOX BF3401-SVR

HERRINGBONE BF3501-SVR

CHECKERED BF3101-SVR

TRIANGLE BF3301-SVR

HIVE BF3601-SVR

#### // BILL FOLD w. ID

3 Credit Card Pockets
1 ID Window
1 Stash Pocket
1 Full Bill Compartment

DIAMOND PLATE BF3710-SVR

3D BOX BF3410-SVR

HERRINGBONE BF3510-SVR

CHECKERED BF3110-SVR

TRIANGLE BF3310-SVR

HIVE BF3610-SVR