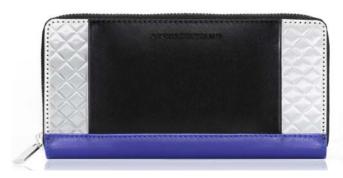

# COLOR BLOCK | BLACK |

Rich black is paired with our bright stainless steel. A bold contrast. We've also combined our classic black with a bright shade of blue. Stainless steel is paired with a refined + durable full-grain leather.