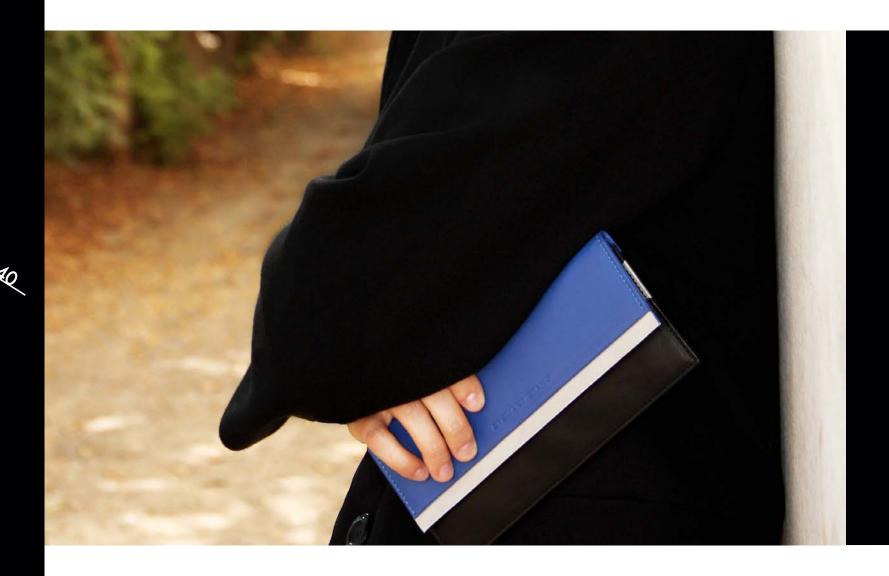

## SLIM LINE

The Slim Line wallets are the thinnest full bill fold wallet we make.

Slides easily into your front or back pocket. Textured stainless steel on the front and premium full-grain leather on the spine + the back. An extra stash pocket on the exterior allows for easy access to your most important credit cards, ID or metro cards.