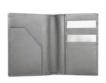

### // ZIPPER TRAVEL WALLET

12 Credit Card Pockets
1 ID Window
1 Zipper Coin
3 Bill / Misc. Pockets
1 Gusset Bill Pocket
Zipper Closure
Fits a Check Book
Fits a Passport
Wristlet Strap

// CARD CASE
4 Credit Card Pockets

ALLIGATOR WC4601-GRY

STRIPE WC4201-GRY

SHATTER WC4901-GRY