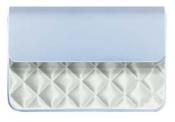

## [ TEXTURE ]

Textured stainless steel makes a bold statement in a variety of geometric patterns. Composed of our custom textured stainless steel textile + accented with a casual silver nylon at the spine + in the interior.

6 Credit Card Pockets 2 Stash Pockets 1 Full Bill Compartment

DIAMOND PLATE BF3701-SVR

3D BOX BF3401-SVR

HERRINGBONE BF3501-SVR

CHECKERED BF3101-SVR

TRIANGLE BF3301-SVR

HIVE BF3601-SVR