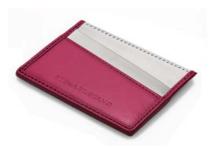

WW5030-PER



BERRY WW5030-BER

// RFID WINGS
Easily retrieve your essential credit cards or IDs from your wallet with the RFID wing.
Drop it in your evening bag or slip it in your pocket when you have a quick errand to run... fits almost anywhere.

#### // MINI ZIPPER WALLET

8 Credit Card Pockets
1 Bill Compartment
1 Divided Change Compartment
Zipper Closure





YELLOW WW4432-YEL



PERIWINKLE WW4432-PER



BERRY WW4432-BER



JADE WW4432-JADE



## // DIAMOND TEXTURE BUSINESS + CREDIT CARD CASE

1 Pocket Snap Closure







JADE WC3402-JADE

PERIWINKLE WC3402-PER

// QUILTED TEXTURE BUSINESS + CREDIT CARD CASE

> 1 Pocket Snap Closure





JADE WC3902-JADE



PERIWINKLE WC3902-PER





front + back leather is the same



PERIWINKLE WC5001-PER



YELLOW WC5001-YEL



JADE WC5001-JADE



BERRY WC5001-BER



# COLOR BLOCK | BLACK |

Rich black is paired with our bright stainless steel. A bold contrast. We've also combined our classic black with a bright shade of blue. Stainless steel is paired with a refined + durable full-grain leather.



The ultra thin design is flexible, soft to the touch, and offers a unique identity theft benefit.



Extreme Textiles Designing For High Performance, by Matilda McQuaid - The Cooper-Hewitt, National Design Museum exhibition book.



This wallet is composed of the most widely used screen in the industrial world. It has diverse industrial applications - petrochemical, architecture, aerospace, and automotive to name a few.

**FASHION + TECHNOLOGY /** The discovery + development of our signature stainless steel material coincided with the