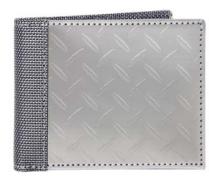

6 Credit Card Pockets 2 Stash Pockets 1 Full Bill Compartment

DIAMOND PLATE BF3701-SVR

3D BOX BF3401-SVR

HERRINGBONE BF3501-SVR

CHECKERED BF3101-SVR

TRIANGLE BF3301-SVR

HIVE BF3601-SVR

#### // BILL FOLD w. ID

3 Credit Card Pockets
1 ID Window
1 Stash Pocket
1 Full Bill Compartment

DIAMOND PLATE BF3710-SVR

3D BOX BF3410-SVR

HERRINGBONE BF3510-SVR

CHECKERED BF3110-SVR

TRIANGLE BF3310-SVR

HIVE BF3610-SVR