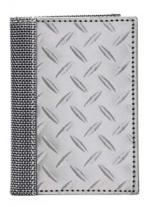

## [ TEXTURE ]

Textured stainless steel makes a bold statement in a variety of geometric patterns. Composed of our custom textured stainless steel textile + accented with a casual silver nylon at the spine + in the interior.

6 Credit Card Pockets 2 Stash Pockets 1 Full Bill Compartment

DIAMOND PLATE BF3701-SVR

3D BOX BF3401-SVR

HERRINGBONE BF3501-SVR

CHECKERED BF3101-SVR

TRIANGLE BF3301-SVR

HIVE BF3601-SVR