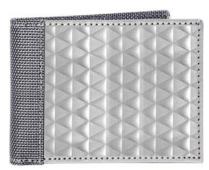

6 Credit Card Pockets 2 Stash Pockets 1 Full Bill Compartment

DIAMOND PLATE BF3701-SVR

3D BOX BF3401-SVR

HERRINGBONE BF3501-SVR

CHECKERED BF3101-SVR

TRIANGLE BF3301-SVR

HIVE BF3601-SVR

#### // BILL FOLD w. ID

3 Credit Card Pockets
1 ID Window
1 Stash Pocket
1 Full Bill Compartment

DIAMOND PLATE BF3710-SVR

3D BOX BF3410-SVR

HERRINGBONE BF3510-SVR

CHECKERED BF3110-SVR

TRIANGLE BF3310-SVR

HIVE BF3610-SVR