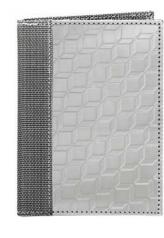

## [ TEXTURE ]

Textured stainless steel makes a bold statement in a variety of geometric patterns. Composed of our custom textured stainless steel textile + accented with a casual silver nylon at the spine + in the interior.

6 Credit Card Pockets 2 Stash Pockets 1 Full Bill Compartment

DIAMOND PLATE BF3701-SVR

3D BOX BF3401-SVR

HERRINGBONE BF3501-SVR

CHECKERED BF3101-SVR

TRIANGLE BF3301-SVR

HIVE BF3601-SVR