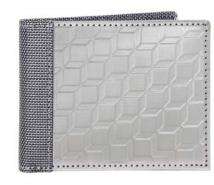

6 Credit Card Pockets 2 Stash Pockets 1 Full Bill Compartment

DIAMOND PLATE BF3701-SVR

3D BOX BF3401-SVR

HERRINGBONE BF3501-SVR

CHECKERED BF3101-SVR

TRIANGLE BF3301-SVR

HIVE BF3601-SVR

#### // BILL FOLD w. ID

3 Credit Card Pockets
1 ID Window
1 Stash Pocket
1 Full Bill Compartment

DIAMOND PLATE BF3710-SVR

3D BOX BF3410-SVR

HERRINGBONE BF3510-SVR

CHECKERED BF3110-SVR

TRIANGLE BF3310-SVR

HIVE BF3610-SVR