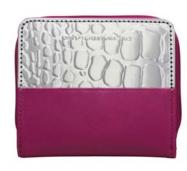

# » CHROMA « COLLECTION

A custom alligator texture is paired with beautiful full-grain leather in cheerful hues of berry, yellow + pale jade. Inside and out, these wallets are colorful + fun.

Sou Fujimoto, Cloud · Serpentine Pavilion Structure. Stainless Steel + Glass. 2014 — Cube frames form a visual description of discipline, precision and order. From the interior a feeling of nested comfort is perforated with glimpses of external sounds + sights.

#### // CARD CASE 4 Credit Card Pockets

front + back leather is the same

BERRY ALLIGATOR WC4601-BER

YELLOW ALLIGATOR WC4601-YEL

JADE ALLIGATOR WC4601-JADE