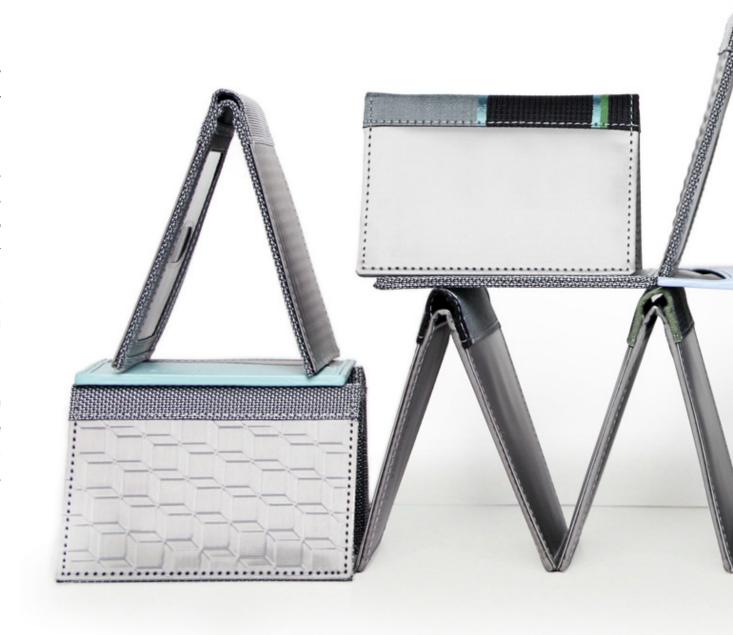

## [ TEXTURE ]

Textured stainless steel makes a bold statement in a variety of geometric patterns. Composed of our custom textured stainless steel textile + accented with a casual silver nylon at the spine + in the interior.

6 Credit Card Pockets 2 Stash Pockets 1 Full Bill Compartment

DIAMOND PLATE BF3701-SVR

3D BOX BF3401-SVR

HERRINGBONE BF3501-SVR

CHECKERED BF3101-SVR

TRIANGLE BF3301-SVR

HIVE BF3601-SVR