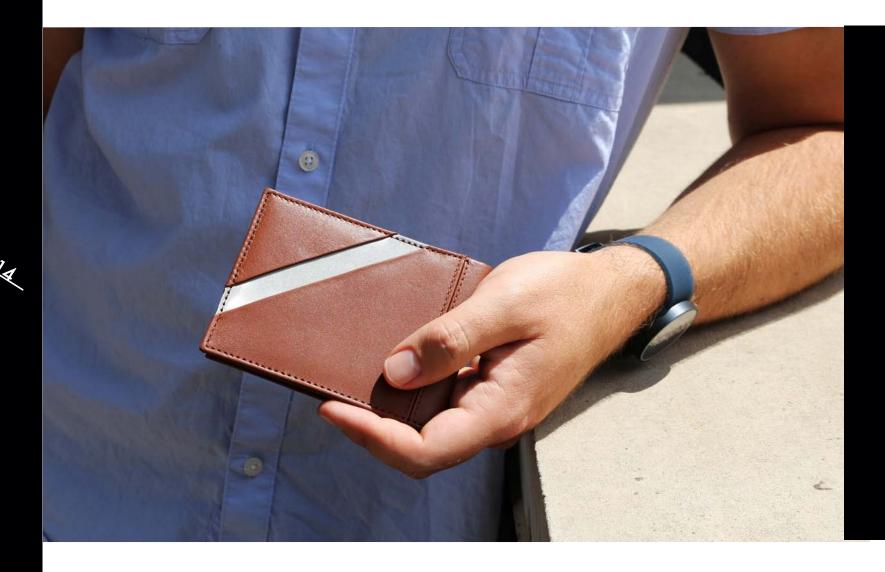

## SLIM LINE

The Slim Line wallets are the thinnest full bill fold wallet we make.

Slides easily into your front or back pocket. Textured stainless steel on the front and premium full-grain leather on the spine + the back. An extra stash pocket on the exterior allows for easy access to your most important credit cards, ID or metro cards.

We use the finest quality fullgrain leather, favored for its elegance and strength. An enriched leather provides for a smooth, tight + supple hand.

A geometric pattern adds dimension to the reflective nature of our stainless steel textile. Shadows and shading influence the appearance of these patterns as light pours over the beveled surface.

## | LEATHER TECH | | COLLECTION |

Slick, sophisticated, sport-driven + technically intricate. A tasteful blend of leather and stainless steel is paired with a casual nylon. We use the finest quality full-grain leather. An enriched leather provides for a smooth, tight and supple hand. Like our stainless steel fabric, it is favored for its elegance + strength.