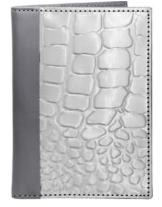

#### // PASSPORT WALLET

4 Credit Card Pockets 1 Misc. / Bill Pocket Hidden Magnetic Closure Fits a Passport

ALLIGATOR WP4601-GRY

#### // PASSPORT COVER

4 Credit Card Pockets 1 Misc. / Bill Pocket Fits a Passport

ALLIGATOR WP4602-GRY