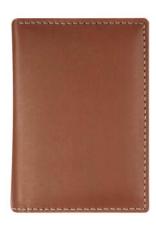

// BILL FOLD

6 Credit Card Pockets 2 Stash Pockets 1 Full Bill Compartment

BLACK BF5002-BLK

TAN BF5002-TAN