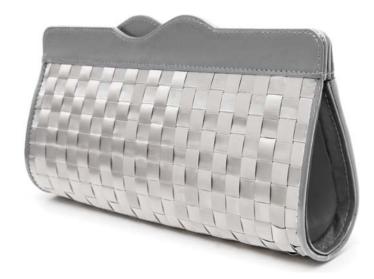

### // CLUTCH WRISTLET

1 Zipper Pocket (interior) 2 Misc. Pockets (interior) Hidden Magnetic Closure 1 Wristlet Strap

BASKET WEAVE WM1.GRL

Photography Location for the ten year anniversary of The Stainless Steel Wallet by STEWART/STAND®: The Salk Institute in La Jolla, CA - designed by our patron architect Louis I. Kahn.