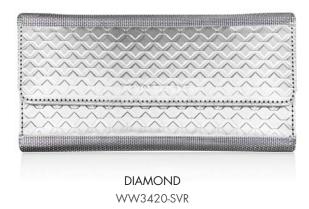

### // ZIPPER TRAVEL WALLET

12 Credit Card Pockets
1 ID Window
1 Zipper Coin
3 Bill / Misc. Pockets
1 Gusset Bill Pocket
Zipper Closure
Fits a Check Book
Fits a Passport
Wristlet Strap

DIAMOND WW3430-SVR