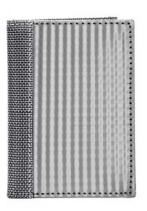

6 Credit Card Pockets 2 Stash Pockets 1 Full Bill Compartment

DIAMOND PLATE BF3701-SVR

3D BOX BF3401-SVR

HERRINGBONE BF3501-SVR

CHECKERED BF3101-SVR

TRIANGLE BF3301-SVR

HIVE BF3601-SVR

## [ TEXTURE ]

Textured stainless steel makes a bold statement in a variety of geometric patterns. Composed of our custom textured stainless steel textile + accented with a casual silver nylon at the spine + in the interior.