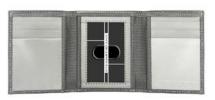

## // TRI FOLD WALLET w. ID

6 Credit Card Pockets
2 Stash Pockets
1 ID Window
1 Full Bill Compartment

DIAMOND PLATE TF3701-SVR

3D BOX TF3401-SVR

HERRINGBONE TF3501-SVR

CHECKERED TF3101-SVR

TRIANGLE TF3301-SVR

HIVE TF3601-SVR