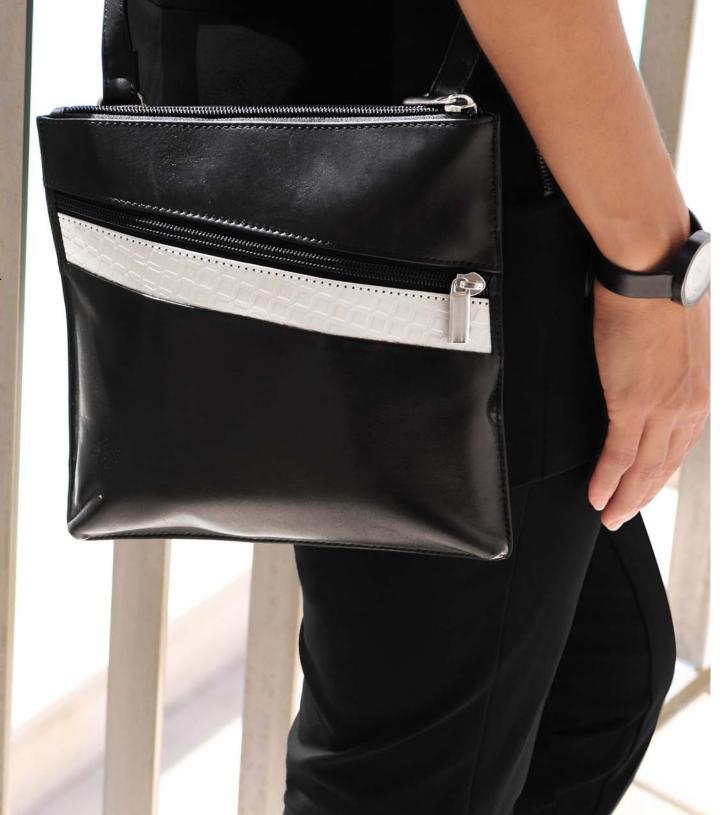

#### // ZIPPER WALLET

1 Interior Pocket
1 Zipper Pocket (front)
1 Open Pocket (back)
Zipper Closure
Strap Adjusts to 55"

BLACK + DIAMOND STEEL WH5301-BLK