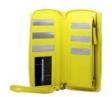

#### // QUILTED ZIPPER WALLET

12 Credit Card Pockets
1 Zipper Coin Compartment (inside)
2 Bill Compartments
2 Gusset / Bill Pockets
1 Exterior Pocket
Zipper Closure

JADE WW5020-JADE

JADE WW5020-PER

#### // MINI ZIPPER WALLET

8 Credit Card Pockets
1 Bill Compartment
1 Divided Change Compartment
Zipper Closure

YELLOW WW4432-YEL

PERIWINKLE WW4432-PER

BERRY WW4432-BER

JADE WW4432-JADE