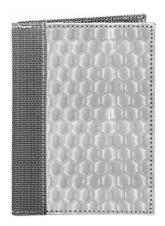

## [ TEXTURE ]

Textured stainless steel makes a bold statement in a variety of geometric patterns. Composed of our custom textured stainless steel textile + accented with a casual silver nylon at the spine + in the interior.

6 Credit Card Pockets 2 Stash Pockets 1 Full Bill Compartment

DIAMOND PLATE BF3701-SVR

3D BOX BF3401-SVR

HERRINGBONE BF3501-SVR

CHECKERED BF3101-SVR

TRIANGLE BF3301-SVR

HIVE BF3601-SVR