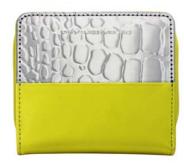

# » CHROMA « COLLECTION

A custom alligator texture is paired with beautiful full-grain leather in cheerful hues of berry, yellow + pale jade. Inside and out, these wallets are colorful + fun.

Sou Fujimoto, Cloud · Serpentine Pavilion Structure. Stainless Steel + Glass. 2014 — Cube frames form a visual description of discipline, precision and order. From the interior a feeling of nested comfort is perforated with glimpses of external sounds + sights.

### // FRENCH PURSE WALLET

8 Credit Card Pockets 1 Divided Zipper Coin (on back) 1 Large Bill Compartment Snap Closure

Interior leather details match the exterior leather

BERRY ALLIGATOR WW4631-BER

YELLOW ALLIGATOR WW4631-YEL

BERRY ALLIGATOR WW4630-BER

YELLOW ALLIGATOR WW4630-YEL

PALE JADE ALLIGATOR WW4630-JADE