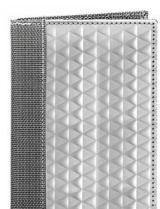

## [ TEXTURE ]

Textured stainless steel makes a bold statement in a variety of geometric patterns. Composed of our custom textured stainless steel textile + accented with a casual silver nylon at the spine + in the interior.

6 Credit Card Pockets 2 Stash Pockets 1 Full Bill Compartment

DIAMOND PLATE BF3701-SVR

3D BOX BF3401-SVR

HERRINGBONE BF3501-SVR

CHECKERED BF3101-SVR

TRIANGLE BF3301-SVR

HIVE BF3601-SVR