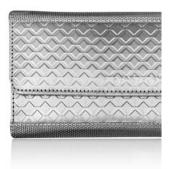

## [ TEXTURE ]

Textured stainless steel makes a bold statement in a variety of geometric patterns. Composed of our custom textured stainless steel textile + accented with a casual silver nylon at the spine + in the interior.

6 Credit Card Pockets 2 Stash Pockets 1 Full Bill Compartment

DIAMOND PLATE BF3701-SVR

3D BOX BF3401-SVR

HERRINGBONE BF3501-SVR

CHECKERED BF3101-SVR

TRIANGLE BF3301-SVR

HIVE BF3601-SVR

We use the finest quality fullgrain leather, favored for its elegance and strength. An enriched leather provides for a smooth, tight + supple hand.

A geometric pattern adds dimension to the reflective nature of our stainless steel textile. Shadows and shading influence the appearance of these patterns as light pours over the beveled surface.