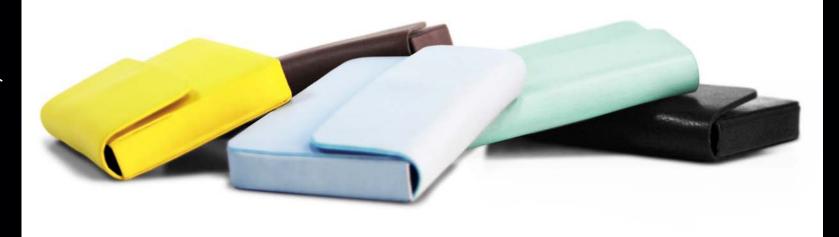

### » CARD CASE «

Full spectrum of color options in full grain leather. Our Business / Credit Card Cases snap closed to keep your credit cards safe + your calling cards looking crisp and professional.

WIRED Magazine features our stainless steel wallet design in their Gadgets section: "Sleek + Sturdy Steel Wallet Keeps RFID Hackers at Bay" by Brendan Spiegael

This RFID enabled information is not protected and can be accessed without your knowledge: full name, billing zip, cc number/identification number, exp date, visual passport data.

STEWART/STAND gladly accepted the Men's Journal title of "BEST WALLET: For keeping your cards safe from Identity Thieves."

ID THEFT + RFID / With an emphasis on security, we are credited as being the first + popularizing the importance of privacy and data protection in personal accessories. An inherent benefit of the material, not a discreet lining, consumers like the fact that our wallets "look like a shield, but are supple like leather." Our design prevents radio waves carrying your personal information from escaping the wallet. Every STEWART/STAND® wallet protects from Identity Theft.