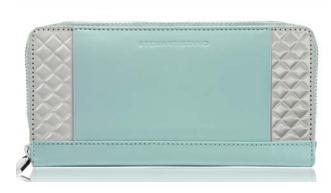

## COLOR BLOCK [LIGHT]

Bold + pastel hues blend together in this bright + cheerful collection of women's accessories. Our signature crossed card slot design adds excitement to the interior. Stainless steel is paired with the finest quality full-grain leather - elegant and strong.

Call it mint, pale jade, pastel green, but to call it a hint is a wild understatement. A refreshing pastel tone to cool things down. Don't pass up the chance to wear the color of the hour.

What better way to stand out than to opt for highcontrast stripes? Top stylists + designers are feeling inspired to move beyond the classic French-Riviera t-shirt into bold bands of black + white.

For those who feel a golden rule has been broken, our sympathies... if you can't beat 'um join 'um! Set aside your fears + clash it-up.

ON TREND / Transforming patterns into textures, creating a lasting impression in our steel textile. The reflective nature of our stainless steel fabric adds a unique element to our collections. Adding depth generates a dynamic dance of shadow + light along the surface. Adding soft + bold colors allows the stainless steel to shine.