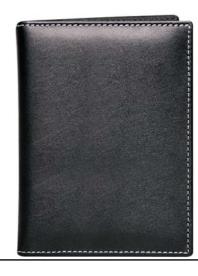

// BILL FOLD

6 Credit Card Pockets 2 Stash Pockets 1 Full Bill Compartment

BLACK BF5002-BLK

TAN BF5002-TAN

#### // BILL FOLD VERTICAL

6 Credit Card Pockets
2 Stash Pockets
1 Full Bill Compartment
(Stitchless Design)

BLACK BF5001-BLK

TAN BF5001-TAN