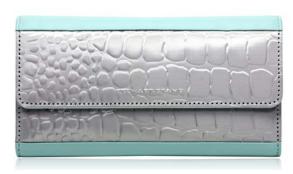

# » CHROMA « COLLECTION

A custom alligator texture is paired with beautiful full-grain leather in cheerful hues of berry, yellow + pale jade. Inside and out, these wallets are colorful + fun.

Sou Fujimoto, Cloud · Serpentine Pavilion Structure. Stainless Steel + Glass. 2014 — Cube frames form a visual description of discipline, precision and order. From the interior a feeling of nested comfort is perforated with glimpses of external sounds + sights.

BERRY ALLIGATOR WW4620-BER

PALE JADE ALLIGATOR WW4620-JADE