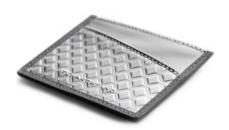

ALLIGATOR WC4601-GRY

STRIPE WC4201-GRY

SHATTER WC4901-GRY

#### // PASSPORT WALLET

4 Credit Card Pockets 1 Misc. / Bill Pocket Hidden Magnetic Closure Fits a Passport

ALLIGATOR WP4601-GRY

#### // PASSPORT COVER

4 Credit Card Pockets 1 Misc. / Bill Pocket Fits a Passport

ALLIGATOR WP4602-GRY