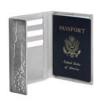

#### // PASSPORT WALLET

4 Credit Card Pockets 1 Misc. / Bill Pocket Hidden Magnetic Closure Fits a Passport

ALLIGATOR WP4601-GRY

#### // PASSPORT COVER

4 Credit Card Pockets 1 Misc. / Bill Pocket Fits a Passport

ALLIGATOR WP4602-GRY