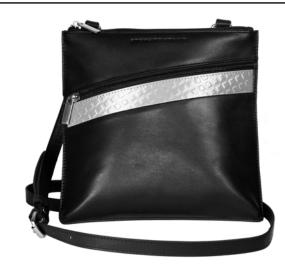

#### // COSMETIC CLUTCH BAG Zipper Closure

BLACK + COBALT BLUE + DIAMOND STEEL WH5040-CBL