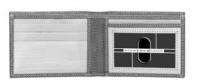

6 Credit Card Pockets 2 Stash Pockets 1 Full Bill Compartment

DIAMOND PLATE BF3701-SVR

3D BOX BF3401-SVR

HERRINGBONE BF3501-SVR

CHECKERED BF3101-SVR

TRIANGLE BF3301-SVR

HIVE BF3601-SVR

#### // BILL FOLD w. ID

3 Credit Card Pockets
1 ID Window
1 Stash Pocket
1 Full Bill Compartment

DIAMOND PLATE BF3710-SVR

3D BOX BF3410-SVR

HERRINGBONE BF3510-SVR

CHECKERED BF3110-SVR

TRIANGLE BF3310-SVR

HIVE BF3610-SVR