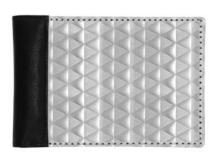

6 Credit Card Pockets 2 Stash Pockets 1 Full Bill Compartment

DIAMOND PLATE BF3701-SVR

3D BOX BF3401-SVR

HERRINGBONE BF3501-SVR

CHECKERED BF3101-SVR

TRIANGLE BF3301-SVR

HIVE BF3601-SVR

## // TRI FOLD WALLET w. ID

6 Credit Card Pockets
2 Stash Pockets
1 ID Window
1 Full Bill Compartment

DIAMOND PLATE TF3701-SVR

3D BOX TF3401-SVR

HERRINGBONE TF3501-SVR

CHECKERED TF3101-SVR

TRIANGLE TF3301-SVR