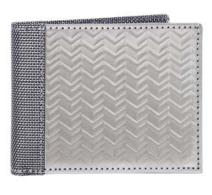

## [ TEXTURE ]

Textured stainless steel makes a bold statement in a variety of geometric patterns. Composed of our custom textured stainless steel textile + accented with a casual silver nylon at the spine + in the interior.

6 Credit Card Pockets 2 Stash Pockets 1 Full Bill Compartment

DIAMOND PLATE BF3701-SVR

3D BOX BF3401-SVR

HERRINGBONE BF3501-SVR

CHECKERED BF3101-SVR

TRIANGLE BF3301-SVR

HIVE BF3601-SVR