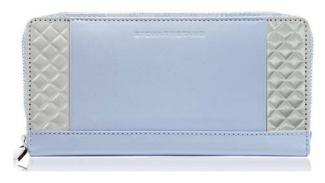

## COLOR BLOCK [LIGHT]

Bold + pastel hues blend together in this bright + cheerful collection of women's accessories. Our signature crossed card slot design adds excitement to the interior. Stainless steel is paired with the finest quality full-grain leather - elegant and strong.

Call it mint, pale jade, pastel green, but to call it a hint is a wild understatement. A refreshing pastel tone to cool things down. Don't pass up the chance to wear the color of the hour.

What better way to stand out than to opt for highcontrast stripes? Top stylists + designers are feeling inspired to move beyond the classic French-Riviera t-shirt into bold bands of black + white.

For those who feel a golden rule has been broken, our sympathies... if you can't beat 'um join 'um! Set aside your fears + clash it-up.

ON TREND / Transforming patterns into textures, creating a lasting impression in our steel textile. The reflective nature of our stainless steel fabric adds a unique element to our collections. Adding depth generates a dynamic dance of shadow + light along the surface. Adding soft + bold colors allows the stainless steel to shine.