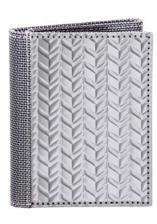

## [ TEXTURE ]

Textured stainless steel makes a bold statement in a variety of geometric patterns. Composed of our custom textured stainless steel textile + accented with a casual silver nylon at the spine + in the interior.

6 Credit Card Pockets 2 Stash Pockets 1 Full Bill Compartment

DIAMOND PLATE BF3701-SVR

3D BOX BF3401-SVR

HERRINGBONE BF3501-SVR

CHECKERED BF3101-SVR

TRIANGLE BF3301-SVR

HIVE BF3601-SVR