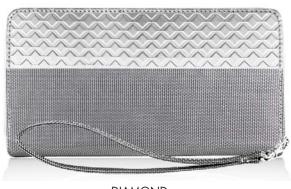

### // ZIPPER TRAVEL WALLET

12 Credit Card Pockets
1 ID Window
1 Zipper Coin
3 Bill / Misc. Pockets
1 Gusset Bill Pocket
Zipper Closure
Fits a Check Book
Fits a Passport
Wristlet Strap

DIAMOND WW3430-SVR

### CRUELTY FREE

A combination of sustainable materials, environmentally + socially responsible manufacturing processes and vegan textiles... these four elements are what we define as a «Cruelty Free» product. These elements are as crucial to our NYLON wallets as is their countenance.

Stainless steel is 100% recyclable + our custom textile is made from 85%+ post-consumer recycled stainless steel. We have been working with the same technical tailors for the past 10 years and are proud that our wallets are cut + sewn by the finest textile engineers.