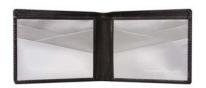

6 Credit Card Pockets 2 Stash Pockets 1 Full Bill Compartment

DIAMOND PLATE BF3701-SVR

3D BOX BF3401-SVR

HERRINGBONE BF3501-SVR

CHECKERED BF3101-SVR

TRIANGLE BF3301-SVR

HIVE BF3601-SVR

#### // BILL FOLD w. ID

3 Credit Card Pockets
1 ID Window
1 Stash Pocket
1 Full Bill Compartment

DIAMOND PLATE BF3710-SVR

3D BOX BF3410-SVR

HERRINGBONE BF3510-SVR

CHECKERED BF3110-SVR

TRIANGLE BF3310-SVR

HIVE BF3610-SVR