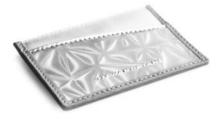

#### MONOCHROME COLLECTIONS

A sophisticated monochromatic palate. Geometric + natural textures are impressed in the stainless steel. When paired with a grey full-grain leather or nylon, a silvery metallic look is achieved.

ALLIGATOR WC4601-GRY

STRIPE WC4201-GRY

SHATTER WC4901-GRY