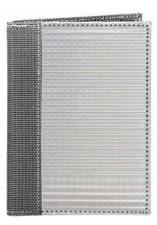

## SLIM LINE

The Slim Line wallets are the thinnest full bill fold wallet we make.

Slides easily into your front or back pocket. Textured stainless steel on the front and premium full-grain leather on the spine + the back. An extra stash pocket on the exterior allows for easy access to your most important credit cards, ID or metro cards.

We use the finest quality fullgrain leather, favored for its elegance and strength. An enriched leather provides for a smooth, tight + supple hand.

A geometric pattern adds dimension to the reflective nature of our stainless steel textile. Shadows and shading influence the appearance of these patterns as light pours over the beveled surface.