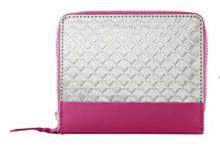

# COLOR BLOCK | BLACK |

Rich black is paired with our bright stainless steel. A bold contrast. We've also combined our classic black with a bright shade of blue. Stainless steel is paired with a refined + durable full-grain leather.