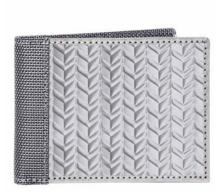

## [ TEXTURE ]

Textured stainless steel makes a bold statement in a variety of geometric patterns. Composed of our custom textured stainless steel textile + accented with a casual silver nylon at the spine + in the interior.

6 Credit Card Pockets 2 Stash Pockets 1 Full Bill Compartment

DIAMOND PLATE BF3701-SVR

3D BOX BF3401-SVR

HERRINGBONE BF3501-SVR

CHECKERED BF3101-SVR

TRIANGLE BF3301-SVR

HIVE BF3601-SVR