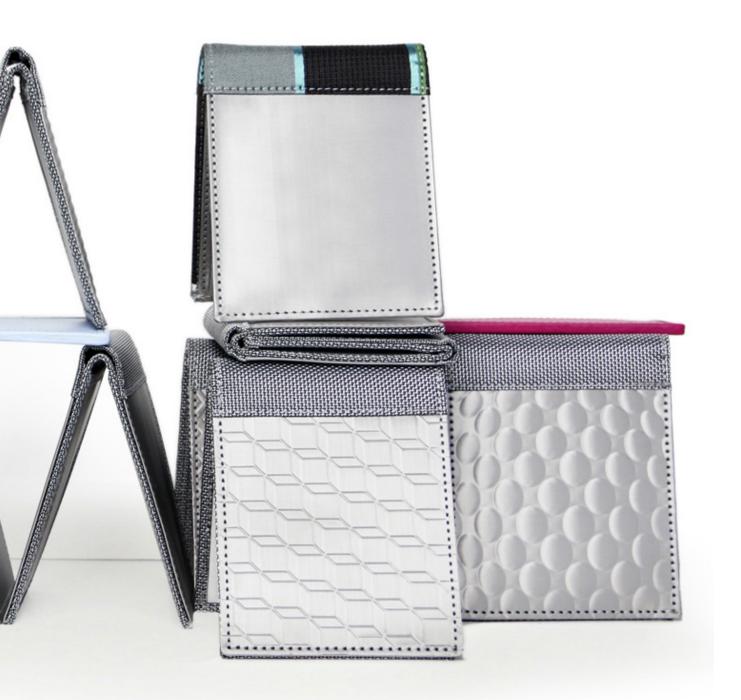

## [ TEXTURE ]

Textured stainless steel makes a bold statement in a variety of geometric patterns. Composed of our custom textured stainless steel textile + accented with a casual silver nylon at the spine + in the interior.

6 Credit Card Pockets 2 Stash Pockets 1 Full Bill Compartment

DIAMOND PLATE BF3701-SVR

3D BOX BF3401-SVR

HERRINGBONE BF3501-SVR

CHECKERED BF3101-SVR

TRIANGLE BF3301-SVR

HIVE BF3601-SVR