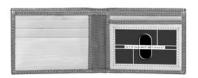

6 Credit Card Pockets 2 Stash Pockets 1 Full Bill Compartment

DIAMOND PLATE BF3701-SVR

3D BOX BF3401-SVR

HERRINGBONE BF3501-SVR

CHECKERED BF3101-SVR

TRIANGLE BF3301-SVR

HIVE BF3601-SVR

#### // BILL FOLD w. ID

3 Credit Card Pockets
1 ID Window
1 Stash Pocket
1 Full Bill Compartment

DIAMOND PLATE BF3710-SVR

3D BOX BF3410-SVR

HERRINGBONE BF3510-SVR

CHECKERED BF3110-SVR

TRIANGLE BF3310-SVR

HIVE BF3610-SVR