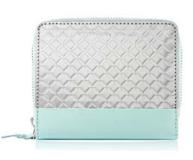

## COLOR BLOCK [LIGHT]

Bold + pastel hues blend together in this bright + cheerful collection of women's accessories. Our signature crossed card slot design adds excitement to the interior. Stainless steel is paired with the finest quality full-grain leather - elegant and strong.

Call it mint, pale jade, pastel green, but to call it a hint is a wild understatement. A refreshing pastel tone to cool things down. Don't pass up the chance to wear the color of the hour.

What better way to stand out than to opt for highcontrast stripes? Top stylists + designers are feeling inspired to move beyond the classic French-Riviera t-shirt into bold bands of black + white.