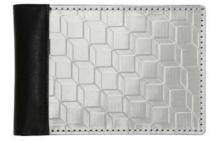

## [ TEXTURE ]

Textured stainless steel makes a bold statement in a variety of geometric patterns. Composed of our custom textured stainless steel textile + accented with a casual silver nylon at the spine + in the interior.

6 Credit Card Pockets 2 Stash Pockets 1 Full Bill Compartment

DIAMOND PLATE BF3701-SVR

3D BOX BF3401-SVR

HERRINGBONE BF3501-SVR

CHECKERED BF3101-SVR

TRIANGLE BF3301-SVR

HIVE BF3601-SVR