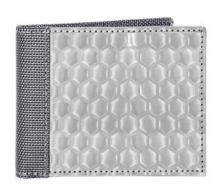

## [ TEXTURE ]

Textured stainless steel makes a bold statement in a variety of geometric patterns. Composed of our custom textured stainless steel textile + accented with a casual silver nylon at the spine + in the interior.

6 Credit Card Pockets 2 Stash Pockets 1 Full Bill Compartment

DIAMOND PLATE BF3701-SVR

3D BOX BF3401-SVR

HERRINGBONE BF3501-SVR

CHECKERED BF3101-SVR

TRIANGLE BF3301-SVR

HIVE BF3601-SVR