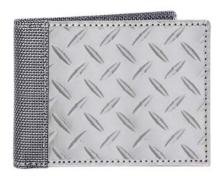

## [ TEXTURE ]

Textured stainless steel makes a bold statement in a variety of geometric patterns. Composed of our custom textured stainless steel textile + accented with a casual silver nylon at the spine + in the interior.

6 Credit Card Pockets 2 Stash Pockets 1 Full Bill Compartment

DIAMOND PLATE BF3701-SVR

3D BOX BF3401-SVR

HERRINGBONE BF3501-SVR

CHECKERED BF3101-SVR

TRIANGLE BF3301-SVR

HIVE BF3601-SVR