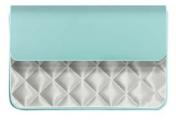

## [ TEXTURE ]

Textured stainless steel makes a bold statement in a variety of geometric patterns. Composed of our custom textured stainless steel textile + accented with a casual silver nylon at the spine + in the interior.

Designed in 2005. The discovery, refinement and development of our signature stainless steel material coincided with the seminal exhibition at The Cooper-Hewitt National Design Museum in New York. The title of the exhibition: Extreme Textiles.

The stainless steel wallet is an original design. As a member of beOriginal Americas, STEWART/STAND supports the effort to educate the public on the value of authentic design.

Around the time of the exhibition we began developing the material for our specific applications and fell in love with both the touch and handle of the material. We sensed a tremendous opportunity at the intersection of fashion and technology.