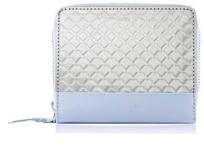

## COLOR BLOCK [LIGHT]

Bold + pastel hues blend together in this bright + cheerful collection of women's accessories. Our signature crossed card slot design adds excitement to the interior. Stainless steel is paired with the finest quality full-grain leather - elegant and strong.

Call it mint, pale jade, pastel green, but to call it a hint is a wild understatement. A refreshing pastel tone to cool things down. Don't pass up the chance to wear the color of the hour.

What better way to stand out than to opt for highcontrast stripes? Top stylists + designers are feeling inspired to move beyond the classic French-Riviera t-shirt into bold bands of black + white.