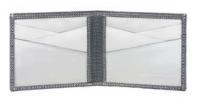

6 Credit Card Pockets 2 Stash Pockets 1 Full Bill Compartment

DIAMOND PLATE BF3701-SVR

3D BOX BF3401-SVR

HERRINGBONE BF3501-SVR

CHECKERED BF3101-SVR

TRIANGLE BF3301-SVR

HIVE BF3601-SVR

#### // BILL FOLD w. ID

3 Credit Card Pockets
1 ID Window
1 Stash Pocket
1 Full Bill Compartment

DIAMOND PLATE BF3710-SVR

3D BOX BF3410-SVR

HERRINGBONE BF3510-SVR

CHECKERED BF3110-SVR

TRIANGLE BF3310-SVR

HIVE BF3610-SVR