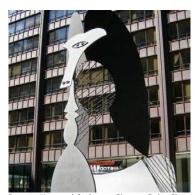

Picasso, Unnamed Sculpture - Chicago Daley Plaza Steel, 50' tall. 1967 — A monumental cubist sculpture, reducing the subject into component planes and geometric solids; cubes, spheres, cylinders, and cones. Built in cooperation with the American Bridge Company division of the US Steel Corporation.