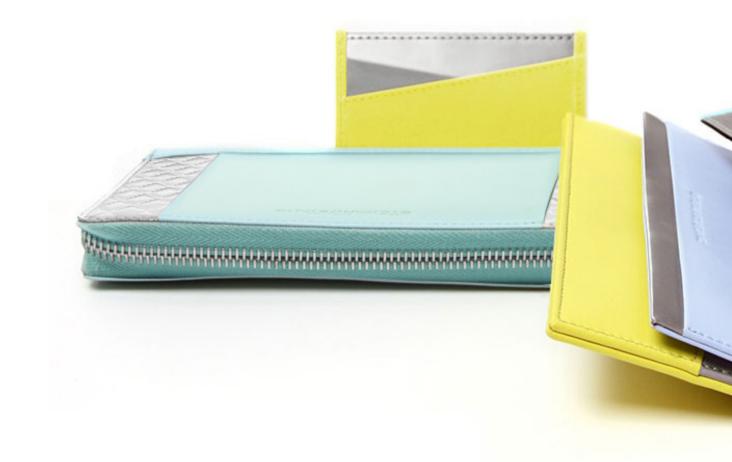

## COLOR BLOCK [LIGHT]

Bold + pastel hues blend together in this bright + cheerful collection of women's accessories. Our signature crossed card slot design adds excitement to the interior. Stainless steel is paired with the finest quality full-grain leather - elegant and strong.

Call it mint, pale jade, pastel green, but to call it a hint is a wild understatement. A refreshing pastel tone to cool things down. Don't pass up the chance to wear the color of the hour.

What better way to stand out than to opt for highcontrast stripes? Top stylists + designers are feeling inspired to move beyond the classic French-Riviera t-shirt into bold bands of black + white.

For those who feel a golden rule has been broken, our sympathies... if you can't beat 'um join 'um! Set aside your fears + clash it-up.

ON TREND / Transforming patterns into textures, creating a lasting impression in our steel textile. The reflective nature of our stainless steel fabric adds a unique element to our collections. Adding depth generates a dynamic dance of shadow + light along the surface. Adding soft + bold colors allows the stainless steel to shine.