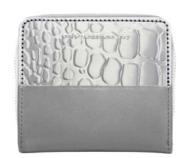

### // FRENCH PURSE WALLET

8 Credit Card Pockets 1 Divided Zipper Coin (on back) 1 Large Bill Compartment Snap Closure

ALLIGATOR WW4631-GRY

ALLIGATOR WC4601-GRY

STRIPE WC4201-GRY

SHATTER WC4901-GRY