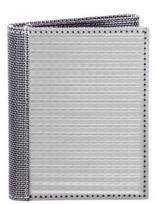

## [ TEXTURE ]

Textured stainless steel makes a bold statement in a variety of geometric patterns. Composed of our custom textured stainless steel textile + accented with a casual silver nylon at the spine + in the interior.

6 Credit Card Pockets 2 Stash Pockets 1 Full Bill Compartment

DIAMOND PLATE BF3701-SVR

3D BOX BF3401-SVR

HERRINGBONE BF3501-SVR

CHECKERED BF3101-SVR

TRIANGLE BF3301-SVR

HIVE BF3601-SVR