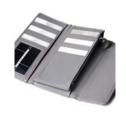

### // CONTINENTAL CLUTCH WALLET

12 Credit Card Pockets
1 ID Window
1 Zipper Coin
2 Bill / Misc. Pockets
1 Gusset Bill Pocket
Hidden Magnetic Closure
Fits a Check Book

### // FRENCH PURSE WALLET

8 Credit Card Pockets 1 Divided Zipper Coin (on back) 1 Large Bill Compartment Snap Closure

ALLIGATOR WW4631-GRY

### // ZIPPER TRAVEL WALLET

12 Credit Card Pockets
1 ID Window
1 Zipper Coin
3 Bill / Misc. Pockets
1 Gusset Bill Pocket
Zipper Closure
Fits a Check Book
Fits a Passport
Wristlet Strap

// CARD CASE
4 Credit Card Pockets