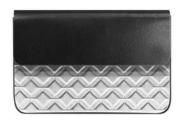

## [ TEXTURE ]

Textured stainless steel makes a bold statement in a variety of geometric patterns. Composed of our custom textured stainless steel textile + accented with a casual silver nylon at the spine + in the interior.

Designed in 2005. The discovery, refinement and development of our signature stainless steel material coincided with the seminal exhibition at The Cooper-Hewitt National Design Museum in New York. The title of the exhibition: Extreme Textiles.

6 Credit Card Pockets 2 Stash Pockets 1 Full Bill Compartment

DIAMOND PLATE BF3701-SVR

3D BOX BF3401-SVR

HERRINGBONE BF3501-SVR

CHECKERED BF3101-SVR

TRIANGLE BF3301-SVR

HIVE BF3601-SVR