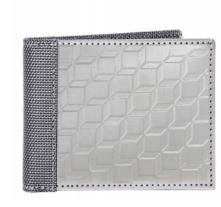

## [ TEXTURE ]

Textured stainless steel makes a bold statement in a variety of geometric patterns. Composed of our custom textured stainless steel textile + accented with a casual silver nylon at the spine + in the interior.

6 Credit Card Pockets 2 Stash Pockets 1 Full Bill Compartment

DIAMOND PLATE BF3701-SVR

3D BOX BF3401-SVR

HERRINGBONE BF3501-SVR

CHECKERED BF3101-SVR

TRIANGLE BF3301-SVR

HIVE BF3601-SVR