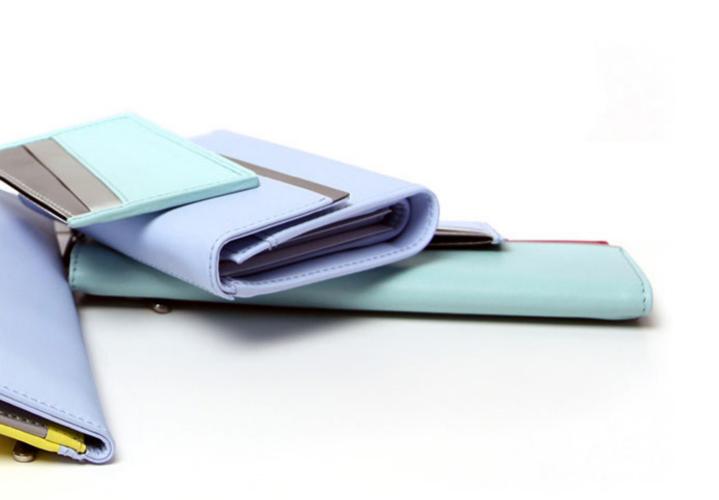

## COLOR BLOCK [LIGHT]

Bold + pastel hues blend together in this bright + cheerful collection of women's accessories. Our signature crossed card slot design adds excitement to the interior. Stainless steel is paired with the finest quality full-grain leather - elegant and strong.

Call it mint, pale jade, pastel green, but to call it a hint is a wild understatement. A refreshing pastel tone to cool things down. Don't pass up the chance to wear the color of the hour.

What better way to stand out than to opt for highcontrast stripes? Top stylists + designers are feeling inspired to move beyond the classic French-Riviera t-shirt into bold bands of black + white.

For those who feel a golden rule has been broken, our sympathies... if you can't beat 'um join 'um! Set aside your fears + clash it-up.

ON TREND / Transforming patterns into textures, creating a lasting impression in our steel textile. The reflective nature of our stainless steel fabric adds a unique element to our collections. Adding depth generates a dynamic dance of shadow + light along the surface. Adding soft + bold colors allows the stainless steel to shine.