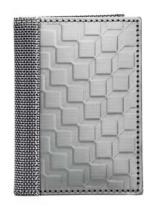

6 Credit Card Pockets 2 Stash Pockets 1 Full Bill Compartment

DIAMOND PLATE BF3701-SVR

3D BOX BF3401-SVR

HERRINGBONE BF3501-SVR

CHECKERED BF3101-SVR

TRIANGLE BF3301-SVR

HIVE BF3601-SVR

## [ TEXTURE ]

Textured stainless steel makes a bold statement in a variety of geometric patterns. Composed of our custom textured stainless steel textile + accented with a casual silver nylon at the spine + in the interior.