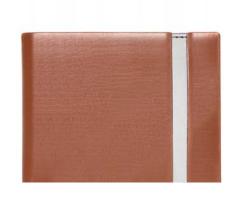

# LEATHER EXTERIOR / REPEAT STRIPE

Light absorbing leather is paired with our illuminating stainless steel. Our most popular silhouettes are available in high-contrast combinations from the Leather Exterior Collection. // The Repeat Stripe Collection features a mix of reflective + matte bands of color in "repetition" yet yields one-of-a-kind wallets. Featuring a textile designed by Hella J.

## INDUSTRIAL INDIVIDUAL

Our Repeat Stripe Collection features the Repeat Classic Stripe textile designed by Hella Jongerius. Commissioned by Maharam, New York, Repeat Classic Stripe is cataloged at museums + institutes across the globe.