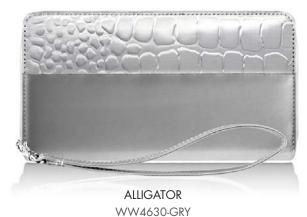

### // ZIPPER TRAVEL WALLET

12 Credit Card Pockets
1 ID Window
1 Zipper Coin
3 Bill / Misc. Pockets
1 Gusset Bill Pocket
Zipper Closure
Fits a Check Book
Fits a Passport
Wristlet Strap

// CARD CASE
4 Credit Card Pockets

ALLIGATOR WC4601-GRY

STRIPE WC4201-GRY

SHATTER WC4901-GRY