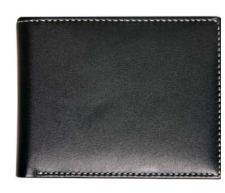

#### // BILL FOLD w. ID

3 Credit Card Pockets
1 ID Window
1 Stash Pocket
1 Full Bill Compartment

DIAMOND PLATE BF3710-SVR

3D BOX BF3410-SVR

HERRINGBONE BF3510-SVR

CHECKERED BF3110-SVR

TRIANGLE BF3310-SVR

HIVE BF3610-SVR

#### // BILL FOLD w. ID

3 Credit Card Pockets
1 ID Window
1 Stash Pocket
1 Full Bill Compartment

BF1010-SVR