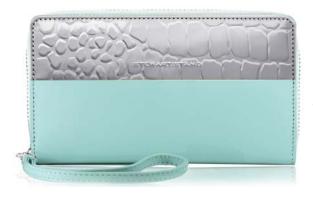

## COLOR BLOCK [LIGHT]

Bold + pastel hues blend together in this bright + cheerful collection of women's accessories. Our signature crossed card slot design adds excitement to the interior. Stainless steel is paired with the finest quality full-grain leather - elegant and strong.

Call it mint, pale jade, pastel green, but to call it a hint is a wild understatement. A refreshing pastel tone to cool things down. Don't pass up the chance to wear the color of the hour.

What better way to stand out than to opt for highcontrast stripes? Top stylists + designers are feeling inspired to move beyond the classic French-Riviera t-shirt into bold bands of black + white.