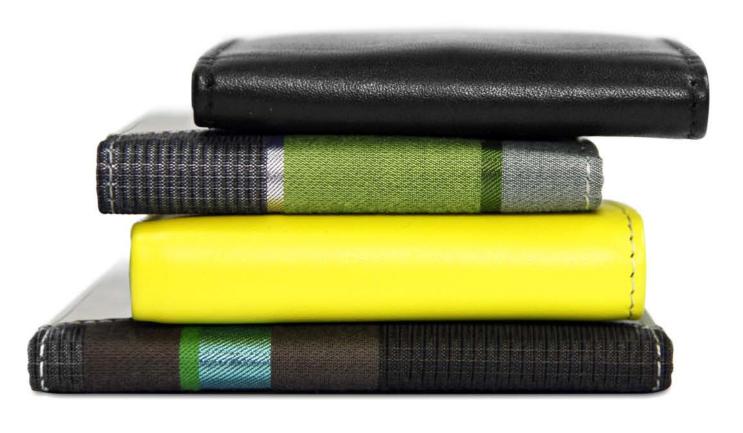

## SLIM LINE

The Slim Line wallets are the thinnest full bill fold wallet we make.

Slides easily into your front or back pocket. Textured stainless steel on the front and premium full-grain leather on the spine + the back. An extra stash pocket on the exterior allows for easy access to your most important credit cards, ID or metro cards.

We use the finest quality fullgrain leather, favored for its elegance and strength. An enriched leather provides for a smooth, tight + supple hand.

A geometric pattern adds dimension to the reflective nature of our stainless steel textile. Shadows and shading influence the appearance of these patterns as light pours over the beveled surface.

# LEATHER EXTERIOR / REPEAT STRIPE

Light absorbing leather is paired with our illuminating stainless steel. Our most popular silhouettes are available in high-contrast combinations from the Leather Exterior Collection. // The Repeat Stripe Collection features a mix of reflective + matte bands of color in "repetition" yet yields one-of-a-kind wallets. Featuring a textile designed by Hella J.