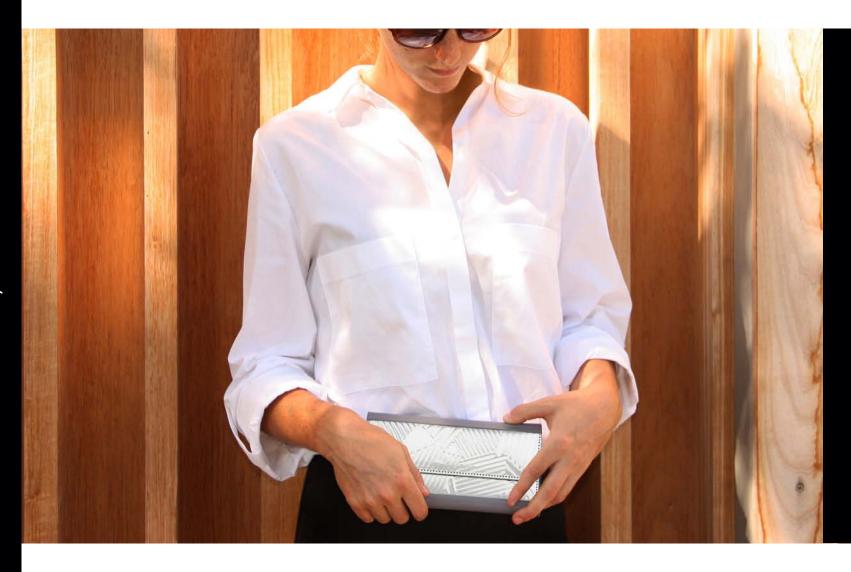

### // ZIPPER TRAVEL WALLET

12 Credit Card Pockets
1 ID Window
1 Zipper Coin
3 Bill / Misc. Pockets
1 Gusset Bill Pocket
Zipper Closure
Fits a Check Book
Fits a Passport
Wristlet Strap

DIAMOND WW3430-SVR