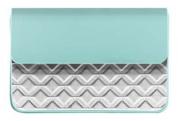

## [ TEXTURE ]

Textured stainless steel makes a bold statement in a variety of geometric patterns. Composed of our custom textured stainless steel textile + accented with a casual silver nylon at the spine + in the interior.

Designed in 2005. The discovery, refinement and development of our signature stainless steel material coincided with the seminal exhibition at The Cooper-Hewitt National Design Museum in New York. The title of the exhibition: Extreme Textiles.

The stainless steel wallet is an original design. As a member of beOriginal Americas, STEWART/STAND supports the effort to educate the public on the value of authentic design.

Around the time of the exhibition we began developing the material for our specific applications and fell in love with both the touch and handle of the material. We sensed a tremendous opportunity at the intersection of fashion and technology.