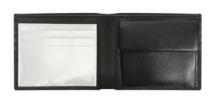

#### // BILL FOLD w. ID

3 Credit Card Pockets
1 ID Window
1 Stash Pocket
1 Full Bill Compartment

DIAMOND PLATE BF3710-SVR

3D BOX BF3410-SVR

HERRINGBONE BF3510-SVR

CHECKERED BF3110-SVR

TRIANGLE BF3310-SVR

HIVE BF3610-SVR

#### // BILL FOLD w. ID

3 Credit Card Pockets
1 ID Window
1 Stash Pocket
1 Full Bill Compartment

BF1010-SVR