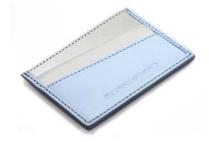

#### // BILL FOLD w. ID

3 Credit Card Pockets
1 ID Window
1 Stash Pocket
1 Full Bill Compartment

BF1010-SVR