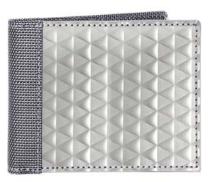

## [ TEXTURE ]

Textured stainless steel makes a bold statement in a variety of geometric patterns. Composed of our custom textured stainless steel textile + accented with a casual silver nylon at the spine + in the interior.

6 Credit Card Pockets 2 Stash Pockets 1 Full Bill Compartment

DIAMOND PLATE BF3701-SVR

3D BOX BF3401-SVR

HERRINGBONE BF3501-SVR

CHECKERED BF3101-SVR

TRIANGLE BF3301-SVR

HIVE BF3601-SVR