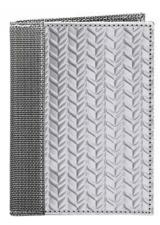

## [ TEXTURE ]

Textured stainless steel makes a bold statement in a variety of geometric patterns. Composed of our custom textured stainless steel textile + accented with a casual silver nylon at the spine + in the interior.

6 Credit Card Pockets 2 Stash Pockets 1 Full Bill Compartment

DIAMOND PLATE BF3701-SVR

3D BOX BF3401-SVR

HERRINGBONE BF3501-SVR

CHECKERED BF3101-SVR

TRIANGLE BF3301-SVR

HIVE BF3601-SVR