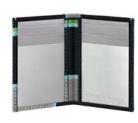

## [ TEXTURE ]

Textured stainless steel makes a bold statement in a variety of geometric patterns. Composed of our custom textured stainless steel textile + accented with a casual silver nylon at the spine + in the interior.

Designed in 2005. The discovery, refinement and development of our signature stainless steel material coincided with the seminal exhibition at The Cooper-Hewitt National Design Museum in New York. The title of the exhibition: Extreme Textiles.

The stainless steel wallet is an original design. As a member of beOriginal Americas, STEWART/STAND supports the effort to educate the public on the value of authentic design.

Around the time of the exhibition we began developing the material for our specific applications and fell in love with both the touch and handle of the material. We sensed a tremendous opportunity at the intersection of fashion and technology.