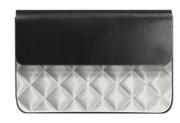

6 Credit Card Pockets 2 Stash Pockets 1 Full Bill Compartment

DIAMOND PLATE BF3701-SVR

3D BOX BF3401-SVR

HERRINGBONE BF3501-SVR

CHECKERED BF3101-SVR

TRIANGLE BF3301-SVR

HIVE BF3601-SVR

#### // BILL FOLD w. ID

3 Credit Card Pockets
1 ID Window
1 Stash Pocket
1 Full Bill Compartment

DIAMOND PLATE BF3710-SVR

3D BOX BF3410-SVR

HERRINGBONE BF3510-SVR

CHECKERED BF3110-SVR

TRIANGLE BF3310-SVR

HIVE BF3610-SVR

## // TRI FOLD WALLET w. ID

6 Credit Card Pockets
2 Stash Pockets
1 ID Window
1 Full Bill Compartment

DIAMOND PLATE TF3701-SVR

3D BOX TF3401-SVR

HERRINGBONE TF3501-SVR

CHECKERED TF3101-SVR

TRIANGLE TF3301-SVR