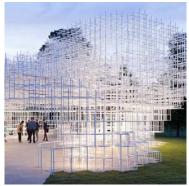

# » CHROMA « COLLECTION

A custom alligator texture is paired with beautiful full-grain leather in cheerful hues of berry, yellow + pale jade. Inside and out, these wallets are colorful + fun.

Sou Fujimoto, Cloud · Serpentine Pavilion Structure. Stainless Steel + Glass. 2014 — Cube frames form a visual description of discipline, precision and order. From the interior a feeling of nested comfort is perforated with glimpses of external sounds + sights.