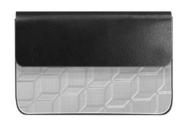

## SLIM LINE

The Slim Line wallets are the thinnest full bill fold wallet we make.

Slides easily into your front or back pocket. Textured stainless steel on the front and premium full-grain leather on the spine + the back. An extra stash pocket on the exterior allows for easy access to your most important credit cards, ID or metro cards.

We use the finest quality fullgrain leather, favored for its elegance and strength. An enriched leather provides for a smooth, tight + supple hand.

A geometric pattern adds dimension to the reflective nature of our stainless steel textile. Shadows and shading influence the appearance of these patterns as light pours over the beveled surface.