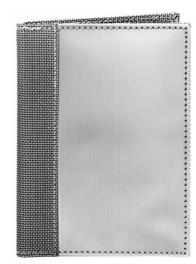

## [ TEXTURE ]

Textured stainless steel makes a bold statement in a variety of geometric patterns. Composed of our custom textured stainless steel textile + accented with a casual silver nylon at the spine + in the interior.

Designed in 2005. The discovery, refinement and development of our signature stainless steel material coincided with the seminal exhibition at The Cooper-Hewitt National Design Museum in New York. The title of the exhibition: Extreme Textiles.

The stainless steel wallet is an original design. As a member of beOriginal Americas, STEWART/STAND supports the effort to educate the public on the value of authentic design.

Around the time of the exhibition we began developing the material for our specific applications and fell in love with both the touch and handle of the material. We sensed a tremendous opportunity at the intersection of fashion and technology.