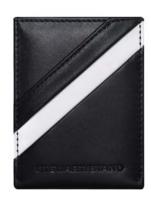

# LEATHER EXTERIOR / REPEAT STRIPE

Light absorbing leather is paired with our illuminating stainless steel. Our most popular silhouettes are available in high-contrast combinations from the Leather Exterior Collection. // The Repeat Stripe Collection features a mix of reflective + matte bands of color in "repetition" yet yields one-of-a-kind wallets. Featuring a textile designed by Hella J.

## INDUSTRIAL INDIVIDUAL

Our Repeat Stripe Collection features the Repeat Classic Stripe textile designed by Hella Jongerius. Commissioned by Maharam, New York, Repeat Classic Stripe is cataloged at museums + institutes across the globe.