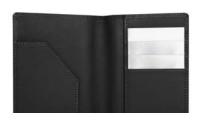

## | LEATHER TECH | | COLLECTION |

Slick, sophisticated, sport-driven + technically intricate. A tasteful blend of leather and stainless steel is paired with a casual nylon. We use the finest quality full-grain leather. An enriched leather provides for a smooth, tight and supple hand. Like our stainless steel fabric, it is favored for its elegance + strength.

#### // MAGNETIC MONEY CLIP WALLET

2 Credit Card Pockets 1 Magnetic Clip

BLACK MC5001-BLK

3 Credit Card Pockets 1 ID Window

BLACK CC5006-BLK

// CARD CASE
4 Credit Card Pockets

front + back leather is the same