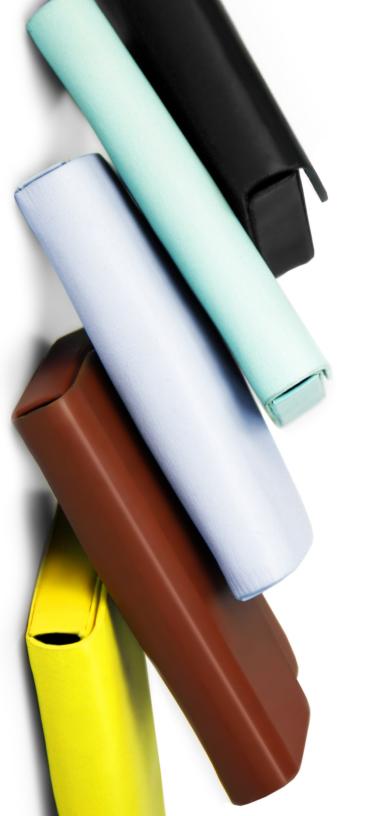

### » CARD CASE «

Full spectrum of color options in full grain leather. Our Business / Credit Card Cases snap closed to keep your credit cards safe + your calling cards looking crisp and professional.

WIRED Magazine features our stainless steel wallet design in their Gadgets section: "Sleek + Sturdy Steel Wallet Keeps RFID Hackers at Bay" by Brendan Spiegael

1 Pocket Snap Closure

BLACK CC2002-BLK

TAN CC2002-TAN

COBALT BLUE CC2002-BLU

YELLOW CC2002-YEL

BERRY CC2002-BER

PALE JADE CC2002-JADE

PERIWINKLE CC2002-PER