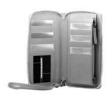

### // ZIPPER TRAVEL WALLET

12 Credit Card Pockets
1 ID Window
1 Zipper Coin
3 Bill / Misc. Pockets
1 Gusset Bill Pocket
Zipper Closure
Fits a Check Book
Fits a Passport
Wristlet Strap

// CARD CASE
4 Credit Card Pockets

ALLIGATOR WC4601-GRY

STRIPE WC4201-GRY

SHATTER WC4901-GRY