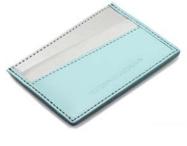

## COLOR BLOCK [LIGHT]

Bold + pastel hues blend together in this bright + cheerful collection of women's accessories. Our signature crossed card slot design adds excitement to the interior. Stainless steel is paired with the finest quality full-grain leather - elegant and strong.

Interior leather details match the exterior leather

PERIWINKLE + YELLOW WW5010-YPE

PALE JADE + BERRY WW5010-BJA