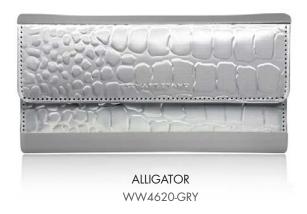

d vegan textiles... these four elements are what we define as a «Cruelty Free» product. These elements are as crucial to our NYLON wallets as is their countenance.

Stainless steel is 100% recyclable + our custom textile is made from 85%+ post-consumer recycled stainless steel. We have been working with the same technical tailors for the past 10 years and are proud that our wallets are cut + sewn by the finest textile engineers.

#### // MINI ZIPPER WALLET

8 Credit Card Pockets
1 Bill Compartment
1 Divided Change Compartment
Zipper Closure



DIAMOND WW3432-SVR

// CARD CASE
4 Credit Card Pockets



DIAMOND WC3401-SVR

### // CONTINENTAL CLUTCH WALLET

12 Credit Card Pockets
1 ID Window
1 Zipper Coin
2 Bill / Misc. Pockets
1 Gusset Bill Pocket
Hidden Magnetic Closure
Fits a Check Book









### // FRENCH PURSE WALLET

8 Credit Card Pockets 1 Divided Zipper Coin (on back) 1 Large Bill Compartment Snap Closure





ALLIGATOR WW4631-GRY



### // ZIPPER TRAVEL WALLET

12 Credit Card Pockets
1 ID Window
1 Zipper Coin
3 Bill / Misc. Pockets
1 Gusset Bill Pocket
Zipper Closure
Fits a Check Book
Fits a Passport
Wristlet Strap











// CARD CASE
4 Credit Card Pockets





ALLIGATOR WC4601-GRY



STRIPE WC4201-GRY



SHATTER WC4901-GRY

#### // PASSPORT WALLET

4 Credit Card Pockets 1 Misc. / Bill Pocket Hidden Magnetic Closure Fits a Passport





ALLIGATOR WP4601-GRY

#### // PASSPORT COVER

4 Credit Card Pockets 1 Misc. / Bill Pocket Fits a Passport





ALLIGATOR WP4602-GRY

### // CLUTCH WRISTLET

1 Zipper Pocket (interior) 2 Misc. Pockets (interior) Hidden Magnetic Cl