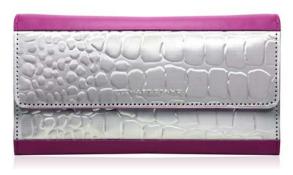

# COLOR BLOCK | BLACK |

Rich black is paired with our bright stainless steel. A bold contrast. We've also combined our classic black with a bright shade of blue. Stainless steel is paired with a refined + durable full-grain leather.