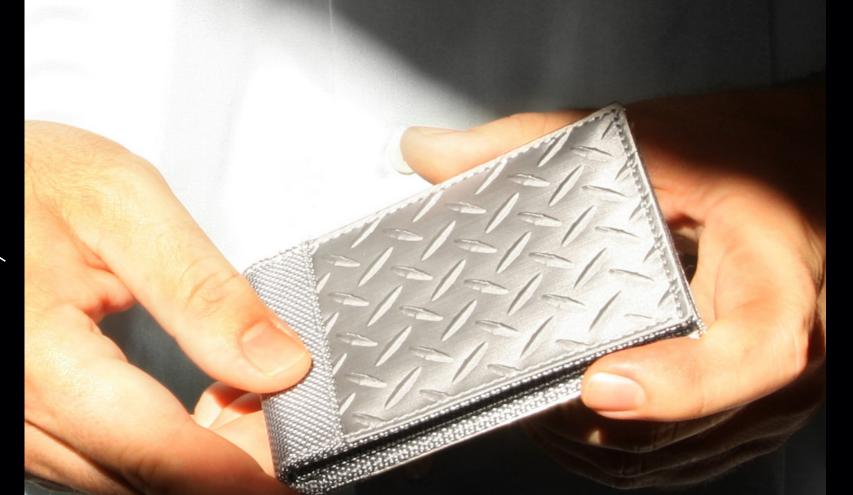

6 Credit Card Pockets 2 Stash Pockets 1 Full Bill Compartment

DIAMOND PLATE BF3701-SVR

3D BOX BF3401-SVR

HERRINGBONE BF3501-SVR

CHECKERED BF3101-SVR

TRIANGLE BF3301-SVR

HIVE BF3601-SVR

We use the finest quality fullgrain leather, favored for its elegance and strength. An enriched leather provides for a smooth, tight + supple hand.

A geometric pattern adds dimension to the reflective nature of our stainless steel textile. Shadows and shading influence the appearance of these patterns as light pours over the beveled surface.