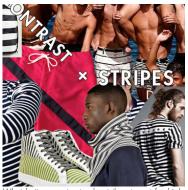

# LEATHER EXTERIOR / REPEAT STRIPE

Light absorbing leather is paired with our illuminating stainless steel. Our most popular silhouettes are available in high-contrast combinations from the Leather Exterior Collection. // The Repeat Stripe Collection features a mix of reflective + matte bands of color in "repetition" yet yields one-of-a-kind wallets. Featuring a textile designed by Hella J.

## INDUSTRIAL INDIVIDUAL

Our Repeat Stripe Collection features the Repeat Classic Stripe textile designed by Hella Jongerius. Commissioned by Maharam, New York, Repeat Classic Stripe is cataloged at museums + institutes across the globe.

Repeat is a continued theme in Hella's work: the creation of individuality within serial production. This textile has an unusually long cycle of repetition, introducing random order + the opportunity to create one-offs within a collection.

Designer Hella Jongerius has become known for the special way she fuses industry + craft, high + low tech, tradition + the contemporary. Her company Jongeriuslab, currently located in Berlin, produces her own projects and projects for clients.