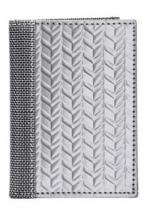

6 Credit Card Pockets 2 Stash Pockets 1 Full Bill Compartment

DIAMOND PLATE BF3701-SVR

3D BOX BF3401-SVR

HERRINGBONE BF3501-SVR

CHECKERED BF3101-SVR

TRIANGLE BF3301-SVR

HIVE BF3601-SVR

## [ TEXTURE ]

Textured stainless steel makes a bold statement in a variety of geometric patterns. Composed of our custom textured stainless steel textile + accented with a casual silver nylon at the spine + in the interior.