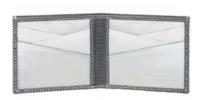

6 Credit Card Pockets 2 Stash Pockets 1 Full Bill Compartment

DIAMOND PLATE BF3701-SVR

3D BOX BF3401-SVR

HERRINGBONE BF3501-SVR

CHECKERED BF3101-SVR

TRIANGLE BF3301-SVR

HIVE BF3601-SVR

#### // BILL FOLD w. ID

3 Credit Card Pockets
1 ID Window
1 Stash Pocket
1 Full Bill Compartment

DIAMOND PLATE BF3710-SVR

3D BOX BF3410-SVR

HERRINGBONE BF3510-SVR

CHECKERED BF3110-SVR

TRIANGLE BF3310-SVR

HIVE BF3610-SVR