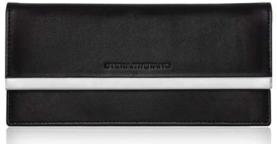

## SLIM LINE

The Slim Line wallets are the thinnest full bill fold wallet we make.

Slides easily into your front or back pocket. Textured stainless steel on the front and premium full-grain leather on the spine + the back. An extra stash pocket on the exterior allows for easy access to your most important credit cards, ID or metro cards.

#### // SLIM LINE BILL FOLD

4 Credit Card Pockets
3 Stash Pockets (1 exterior)
1 Full Bill Compartment

3D BOX BF3407-BLK

TRIANGLE BF3307-BLK

## // SLIM LINE BILL FOLD COIN

4 Credit Card Pockets
3 Stash Pockets (1 exterior)
1 Full Bill Compartment
1 Snap Coin Compartment

3D BOX BF3408-BLK

TRIANGLE BF3308-BLK