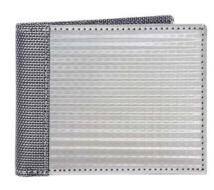

## [ TEXTURE ]

Textured stainless steel makes a bold statement in a variety of geometric patterns. Composed of our custom textured stainless steel textile + accented with a casual silver nylon at the spine + in the interior.

6 Credit Card Pockets 2 Stash Pockets 1 Full Bill Compartment

DIAMOND PLATE BF3701-SVR

3D BOX BF3401-SVR

HERRINGBONE BF3501-SVR

CHECKERED BF3101-SVR

TRIANGLE BF3301-SVR

HIVE BF3601-SVR