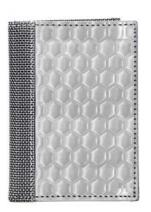

## [ TEXTURE ]

Textured stainless steel makes a bold statement in a variety of geometric patterns. Composed of our custom textured stainless steel textile + accented with a casual silver nylon at the spine + in the interior.

6 Credit Card Pockets 2 Stash Pockets 1 Full Bill Compartment

DIAMOND PLATE BF3701-SVR

3D BOX BF3401-SVR

HERRINGBONE BF3501-SVR

CHECKERED BF3101-SVR

TRIANGLE BF3301-SVR

HIVE BF3601-SVR