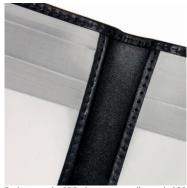

## [ TEXTURE ]

Textured stainless steel makes a bold statement in a variety of geometric patterns. Composed of our custom textured stainless steel textile + accented with a casual silver nylon at the spine + in the interior.

Designed in 2005. The discovery, refinement and development of our signature stainless steel material coincided with the seminal exhibition at The Cooper-Hewitt National Design Museum in New York. The title of the exhibition: Extreme Textiles.

The stainless steel wallet is an original design. As a member of beOriginal Americas, STEWART/STAND supports the effort to educate the public on the value of authentic design.

Around the time of the exhibition we began developing the material for our specific applications and fell in love with both the touch and handle of the material. We sensed a tremendous opportunity at the intersection of fashion and technology.