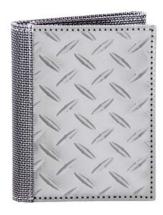

## [ TEXTURE ]

Textured stainless steel makes a bold statement in a variety of geometric patterns. Composed of our custom textured stainless steel textile + accented with a casual silver nylon at the spine + in the interior.

6 Credit Card Pockets 2 Stash Pockets 1 Full Bill Compartment

DIAMOND PLATE BF3701-SVR

3D BOX BF3401-SVR

HERRINGBONE BF3501-SVR

CHECKERED BF3101-SVR

TRIANGLE BF3301-SVR

HIVE BF3601-SVR