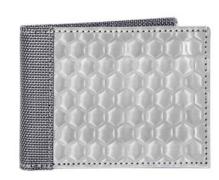

6 Credit Card Pockets 2 Stash Pockets 1 Full Bill Compartment

DIAMOND PLATE BF3701-SVR

3D BOX BF3401-SVR

HERRINGBONE BF3501-SVR

CHECKERED BF3101-SVR

TRIANGLE BF3301-SVR

HIVE BF3601-SVR

#### // BILL FOLD w. ID

3 Credit Card Pockets
1 ID Window
1 Stash Pocket
1 Full Bill Compartment

DIAMOND PLATE BF3710-SVR

3D BOX BF3410-SVR

HERRINGBONE BF3510-SVR

CHECKERED BF3110-SVR

TRIANGLE BF3310-SVR

HIVE BF3610-SVR